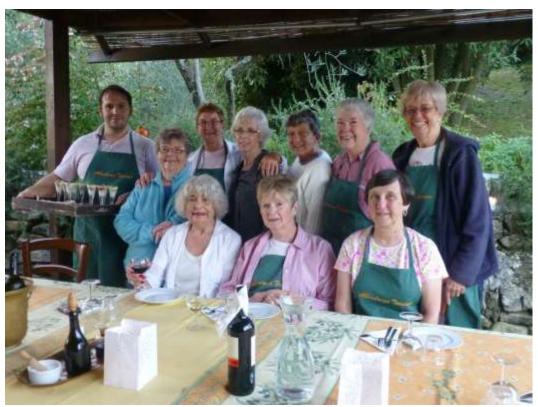

# COME DINE WITH US!

A Tuscan Eating Adventure

based in Abbondanza Toscana and Castel del Bosco September 13 - 24/26, 2014



#### **DINING DURING THE TRIP**

Saturday, September 13 and beyond.... ABBONDANZA TOSCANA



Lunch and/or dinner



Breakfast in the kitchen

Sunday, September 14



Lunch at Il Gallo the home of Katinka, the ceramicist



Sunday night - Chef Fabrizio with sous-chefs and diners

#### Monday, September 15

#### Lunch at Abbondanza Toscana

#### Dinner in Lucca after a Puccini/Mozart concert



Osteria Pasqualino Gubitosa in Lucca





Tuesday, September 16 – home again in Abbondanza Toscana

# Wednesday, September 17



L'isola che non c'era in Lucca



Chef Karolina with sous-chefs

# Thursday, September 18



Lunch at Ristorante Etruria in Volterra



Pizza night at Abbondanza

Friday, September 19



Saturday, September 20



The pizzeria in Castel del Bosco

#### Sunday, September 21



Ristorante Pizzeria Il Melograno in La Rotta

# Monday, September 22



Lunch at Ristorante Il Sottobosco in Montopoli

## Tuesday, September 23



Lunch at Eden Ristorante Pizzaria in Viareggio

## Wednesday, September