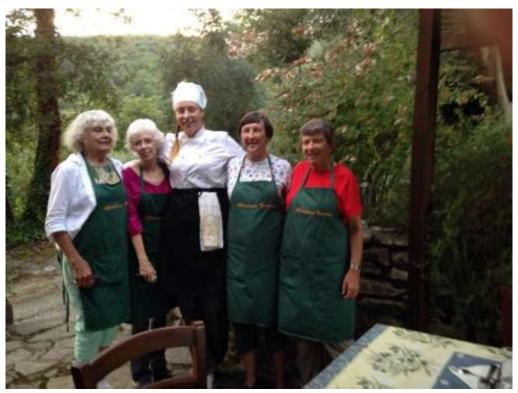

# COME DINE WITH US!

A Tuscan Eating Adventure

based in Abbondanza Toscana and Castel del Bosco September 13 - 24/26, 2014



#### **DINING DURING THE TRIP**

Saturday, September 13 and beyond.... ABBONDANZA TOSCANA



Lunch and/or dinner



Breakfast in the kitchen

Sunday, September 14



Lunch at Il Gallo the home of Katinka, the ceramicist



Sunday night - Chef Fabrizio with sous-chefs and diners

#### Monday, September 15

#### Lunch at Abbondanza Toscana

#### Dinner in Lucca after a Puccini/Mozart concert



Osteria Pasqualino Gubitosa in Lucca





Tuesday, September 16 – home again in Abbondanza Toscana

# Wednesday, September 17



L'isola che non c'era in Lucca



Chef Karolina with sous-chefs

# Thursday, September 18



Lunch at Ristorante Etruria in Volterra



Pizza night at Abbondanza

Friday, September 19



Saturday, September 20



The pizzeria in Castel del Bosco

#### Sunday, September 21



Ristorante Pizzeria Il Melograno in La Rotta

# Monday, September 22



Lunch at Ristorante Il Sottobosco in Montopoli

## Tuesday, September 23



Lunch at Eden Ristorante Pizzaria in Viareggio

## Wednesday, September 24



Lunch at Ristorante La Polveriera in Pontadera

## Thursday, September 25



Lunch at Ristorante Beppone in San Gimignano

Friday, September 26



Lunch at Ristorante L'Antica Fonte in Certaldo Alto

## GLORIOUS FOOD, IN NO PARTICULAR ORDER