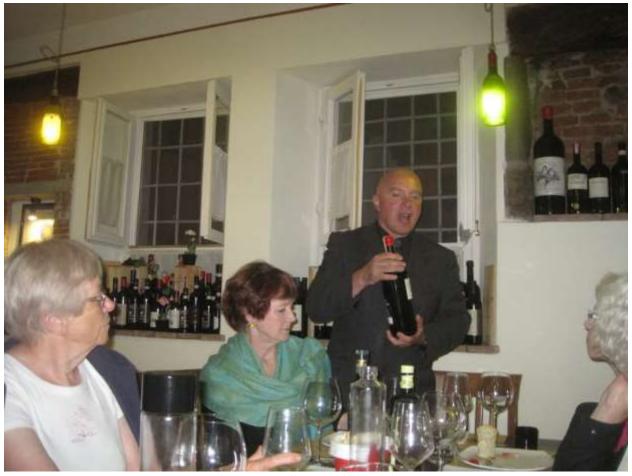

# COME DINE WITH US!

A Tuscan Eating Adventure

based in Abbondanza Toscana and Castel del Bosco September 13 - 24/26, 2014



#### **DINING DURING THE TRIP**

Saturday, September 13 and beyond.... ABBONDANZA TOSCANA



Lunch and/or dinner



Breakfast in the kitchen

Sunday, September 14



Lunch at Il Gallo the home of Katinka, the ceramicist



Sunday night - Chef Fabrizio with sous-chefs and diners

#### Monday, September 15

#### Lunch at Abbondanza Toscana

#### Dinner in Lucca after a Puccini/Mozart concert



Osteria Pasqualino Gubitosa in Lucca





Tuesday, September 16 – home again in Abbondanza Toscana

# Wednesday, September 17



L'isola che non c'era in Lucca



Chef Karolina with sous-chefs

# Thursday, September 18



Lunch at Ristorante Etruria in Volterra



Pizza night at Abbondanza

Friday, September 19



Saturday, September 20



The pizzeria in Castel del Bosco

#### Sunday, September 21



Ristorante Pizzeria Il Melograno in La Rotta

# Monday, September 22



Lunch at Ristorante Il Sottobosco in Montopoli

## Tuesday, September 23



Lunch at Eden Ristorante Pizzaria in Viareggio

## Wednesday, September 24



Lunch at Ristorante La Polveriera in Pontadera

## Thursday, September 25



Lunch at Ristorante Beppone in San Gimignano

Friday, September 26



Lunch at Ristorante